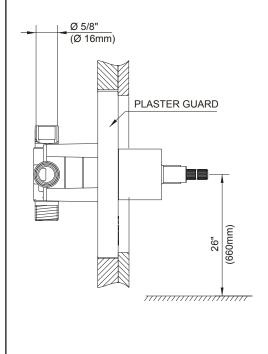

# Description

- · Washerless cartridge
- With temperature limit adjustment
- Combination 1/2" copper sweat/IPS 4-port hook up
- · Back-to-back installation feature
- · Mounting bracket & plaster guard included
- Valve will perform at ASSE 1016 standards when flow rate is restricted to 2.0gpm