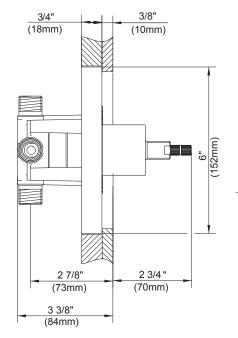

# Description

- · Washerless cartridge
- With temperature limit adjustment
- Combination 1/2" copper sweat/IPS 4-port hook up
- · Back-to-back installation feature
- · Mounting bracket & plaster guard included
- Valve will perform at ASSE 1016 standards when flow rate is restricted to 2.0gpm