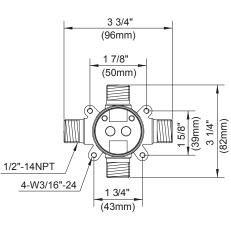

# Description

- · Washerless cartridge
- With temperature limit adjustment
- Combination 1/2" copper sweat/IPS 4-port hook up
- · Back-to-back installation feature
- · Mounting bracket & plaster guard included
- Valve will perform at ASSE 1016 standards when flow rate is restricted to 2.0gpm