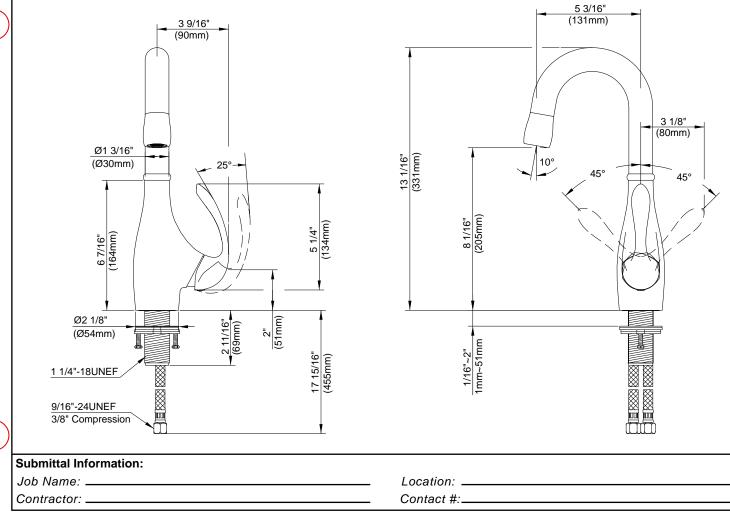

#### Description

- Ceramic disc valve
- 13" high swivel spout, 5 1/4" spout length
- Single hole mount