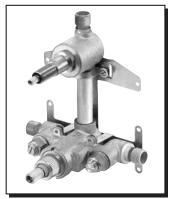

### **Description**

- 3-port thermostatic valve with separate ceramic disc volume control
- 1/2" combination IPS/Copper sweat on all three ports
- With temperature limit adjustment
- Plaster guard included
- Mounting brackets included