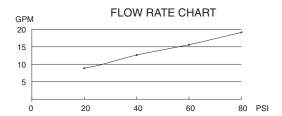

# **SPECIFICATIONS**

Available Colors & Finish

Rough Brass

# TWO HANDLE THERMOSTATIC SHOWER VALVE ONLY

### **Description**

- 3-port thermostatic valve with separate ceramic disc volume control
- 1/2" combination IPS/Copper sweat on all three ports
- With temperature limit adjustment
- Plaster guard included
- Mounting brackets included

## Flow & Valving

• See Chart

#### **Standards**

- ASME A112.18.1
- CSA B125
- ASSE 1016
- Listed IAPMO/UPC

### Warranty

Danze products are covered by a manufacturer's limited "lifetime" warranty for manufacturing defects.



D151000BT







Specific Features: \_ Submitted Model No.: \_