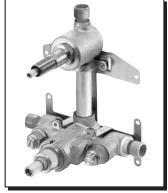

### **Description**

- 3-port thermostatic valve with separate ceramic disc volume control
- 1/2" combination IPS/Copper sweat on all three ports
- With temperature limit adjustment
- Plaster guard included
- Mounting brackets included