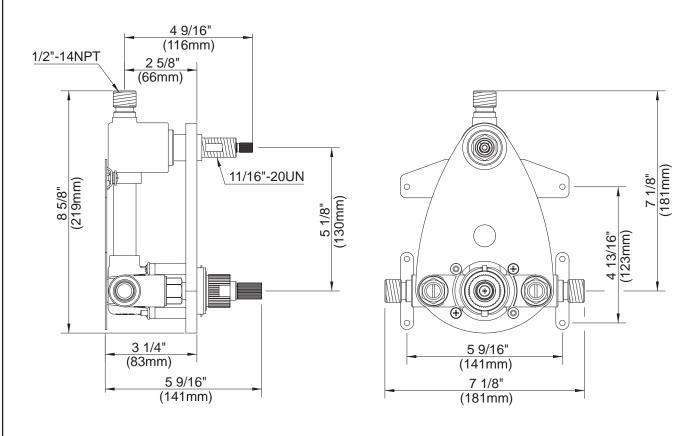

### **Description**

- 3-port thermostatic valve with separate ceramic disc volume control
- 1/2" combination IPS/Copper sweat on all three ports
- With temperature limit adjustment
- Plaster guard included
- Mounting brackets included