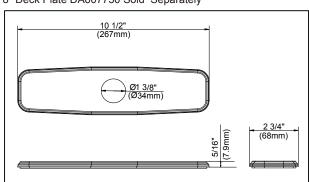

### Description

- · Ceramic disc cartridge
- 16 7/8" high swivel spout, 8 7/8" spout length
- 2 function spray/aerated stream
- SnapBack™ retraction system with Grip Lock™ weight
- 8" deck plate DA607750 sold separately for single hole mounting
- 1.75gpm (6.6L/min) max Aeration/2.2gpm (8.3L/min) max Spray @60psi
- Meets CEC Requirement

### Finishes Available

- Chrome
- Other: Refer to Price List for additional finish

8" Deck Plate DA607750 Sold Separately

Contractor: \_

Location: \_\_\_\_\_\_