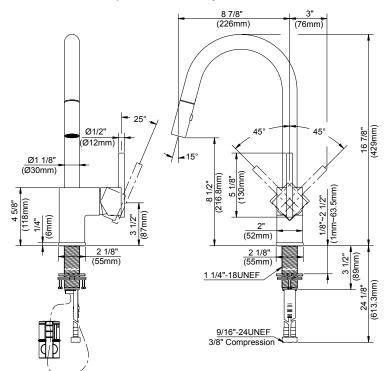

### Description

- · Ceramic disc cartridge
- 16 7/8" high swivel spout, 8 7/8" spout length
- 2 function spray/aerated stream
- SnapBack™ retraction system with Grip Lock™ weight
- 8" deck plate DA607750 sold separately for single hole mounting
- 1.75gpm (6.6L/min) max Aeration/2.2gpm (8.3L/min) max Spray @60psi
- Meets CEC Requirement

### **Standards**

• NSF/ANSI 372

ASME A112.18.1M/A112.18.1

 ADA Accessibility Guidelines fo Buildings and Facilities -309.4 Operation and Operable Parts