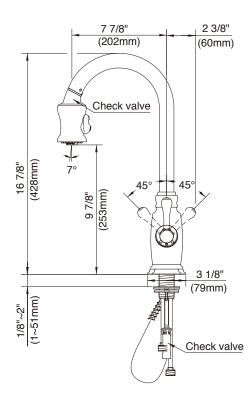

### Model

D454457

# Description

- Ceramic disc valve
- 17" high spout, 8" spout length
- 2 function spray/aerated stream
- · Quiet running hose with spring retraction
- · Single hole mount with optional deck plate DA607955
- 1.75gpm (6.6 L/min) maximum flow rate @60 psi
- Meets CEC requirements