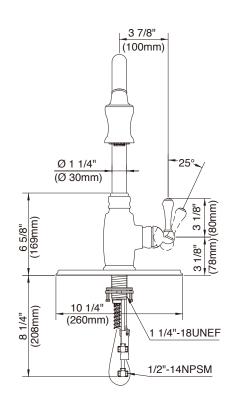

### Model

D454457

# Description

- Ceramic disc valve
- 17" high spout, 8" spout length
- 2 function spray/aerated stream
- · Quiet running hose with spring retraction
- · Single hole mount with optional deck plate DA607955
- 1.75gpm (6.6 L/min) maximum flow rate @60 psi
- Meets CEC requirements