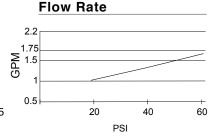

# Description

- Ceramic disc valve
- 17" high spout, 8" spout length
- 2 function spray/aerated stream
- · Quiet running hose with spring retraction
- · Single hole mount with optional deck plate DA607955
- 1.75gpm (6.6 L/min) maximum flow rate @60 psi
- Meets CEC requirements