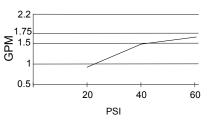

# Aeration Flow Rate

# Description

- · Ceramic disc valve
- 9 1/2" high spout, 8 1/2" spout length
- · Matching brass spray
- 4 hole mount
- Maximum flow rate on aeration at 1.75gpm & side spray as temporary flow at 2.2gpm
- Meets CEC requirements