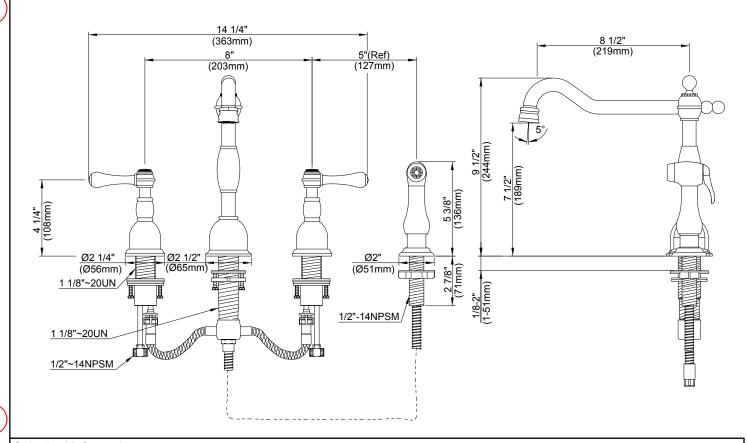

# Description

- · Ceramic disc valve
- 9 1/2" high spout, 8 1/2" spout length
- · Matching brass spray
- 4 hole mount
- Maximum flow rate on aeration at 1.75gpm & side spray as temporary flow at 2.2gpm
- Meets CEC requirements