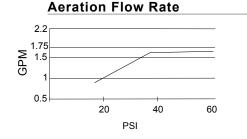

#### Description

- Ceramic disc valves
- 11" high spout, 9" spout length
- Matching brass spray
- 4 hole mount
- Bridge style faucet
- 1.75gpm (6.6L/min) maximum flow rate @ 60 psi
- Meets CEC Requirement