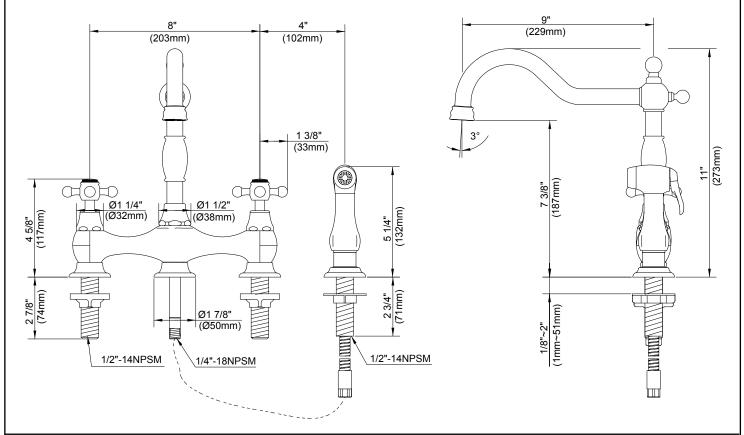

#### Description

- Ceramic disc valves
- 11" high spout, 9" spout length
- Matching brass spray
- 4 hole mount
- Bridge style faucet
- 1.75gpm (6.6L/min) maximum flow rate @ 60 psi
- Meets CEC Requirement