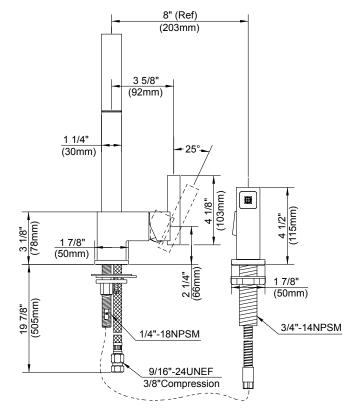

## Description

- · Ceramic disc valve
- 13 1/2" high spout, 9" spout length
- Natural water stream
- · Matching brass spray
- 2 hole mount
- 1.75gpm (6.6L/min) maximum flow rate @ 60 psi
- Meets CEC Requirement