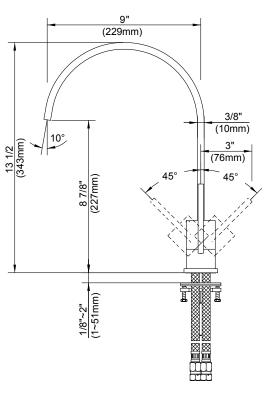

## Description

- · Ceramic disc valve
- 13 1/2" high spout, 9" spout length
- Natural water stream
- · Matching brass spray
- 2 hole mount
- 1.75gpm (6.6L/min) maximum flow rate @ 60 psi
- Meets CEC Requirement