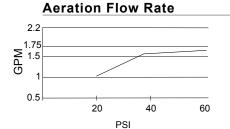

## Description

- · Ceramic disc valve
- 13 1/2" high spout, 9" spout length
- Natural water stream
- · Matching brass spray
- 2 hole mount
- 1.75gpm (6.6L/min) maximum flow rate @ 60 psi
- Meets CEC Requirement