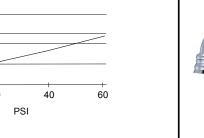

# Flow Rate

## Description

- Ceramic disc valve
- 9 ¾" high swivel spout, 5 ½" spout length
- 4" deck plate DA667229 sold separately for
- single hole mounting
- 1.75gpm (6.6L/min) maximum flow rate @60 psi
- Meets CEC requirements