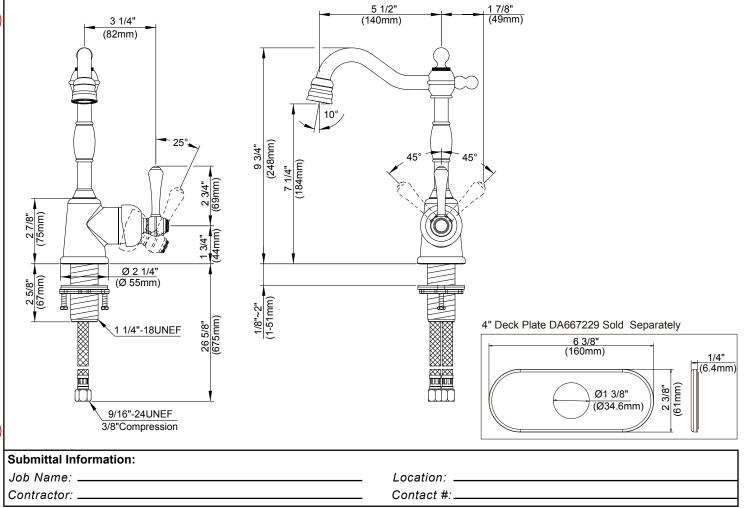

## Description

- Ceramic disc valve
- 9 ¾" high swivel spout, 5 ½" spout length
- 4" deck plate DA667229 sold separately for
- single hole mounting
- 1.75gpm (6.6L/min) maximum flow rate @60 psi
- Meets CEC requirements