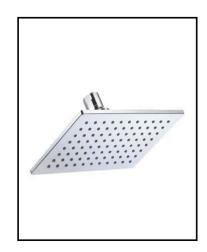

# MONO CHIC<sup>®</sup> RECTANGULAR SHOWERHEAD

## Description

- 5" x 8" showerhead
- Brass ball joint with polymer shell
- Single function offering a downpour spray effect, with easy clean jets
- 1.75gpm (6.6 L/min) maximum flow rate @80psi