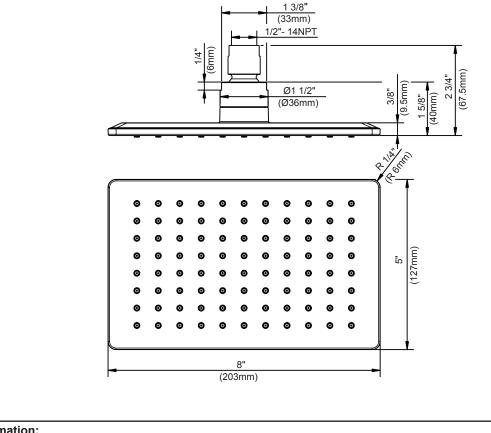

## Description

- 5" x 8" showerhead
- Brass ball joint with polymer shell
- Single function offering a downpour spray effect, with easy clean jets
- 1.75gpm (6.6 L/min) maximum flow rate @80psi