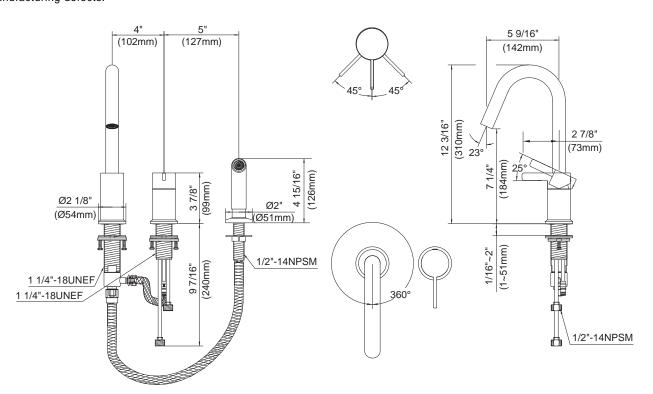

### Description

- · Ceramic disc valve
- High rise spout
- 3 hole mount
- Vegetable spray
- Quick connect spout and valve with flex hose
- A112.18.1M, 2.2 gpm (8.3 LPM) maximum flow rate @ 60 psi