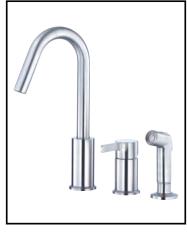

## **SPECIFICATION** DH409030

Riserva™ One Handle Kitchen Faucet with Spray

### Model

DH409030

### Description

- · Ceramic disc valve
- High rise spout
- 3 hole mount
- Vegetable spray
- Quick connect spout and valve with flex hose
- A112.18.1M, 2.2 gpm (8.3 LPM) maximum flow rate @ 60 psi