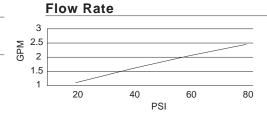

#### Description

- · Ceramic disc valve
- 2-function spray/ aerated stream pull-down spout
- · Single hole mount
- · Pull-down hose with spring assist retraction system
- · Quick connect spout and valve with flex hose
- A112.18.1M, 2.2 gpm (8.3 LPM) maximum flow rate @ 60 psi