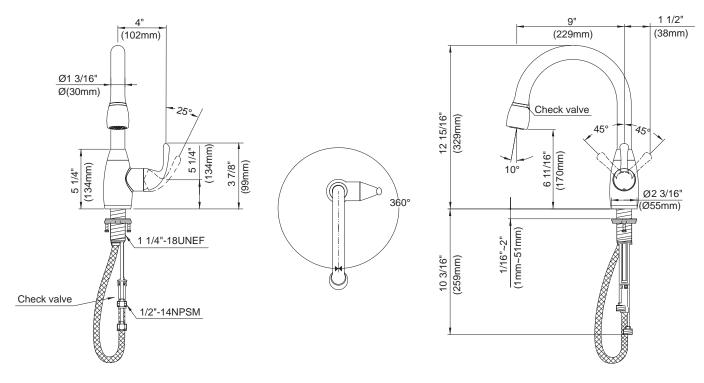

#### Description

- · Ceramic disc valve
- 2-function spray/ aerated stream pull-down spout
- · Single hole mount
- · Pull-down hose with spring assist retraction system
- · Quick connect spout and valve with flex hose
- A112.18.1M, 2.2 gpm (8.3 LPM) maximum flow rate @ 60 psi