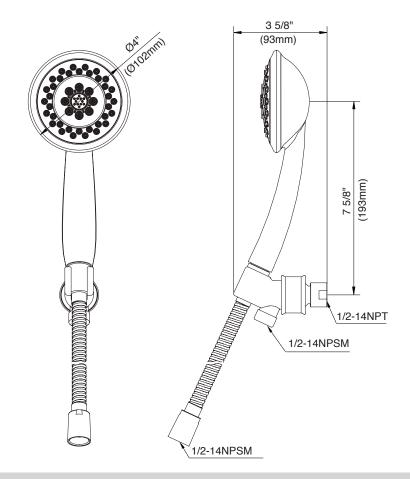

### Description

- 3-function handshower: aeration, wide & centerjet
- Features D-Force™ Technology
- Showerarm mount
- 60" M-Flex hose
- 2.0 gpm maximum flow rate @ 20 80 psi