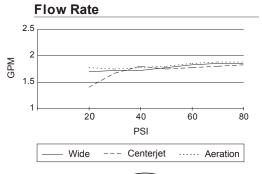

### Description

- 3-function handshower: aeration, wide & centerjet
- Features D-Force™ Technology
- Showerarm mount
- 60" M-Flex hose
- 2.0 gpm maximum flow rate @ 20 80 psi