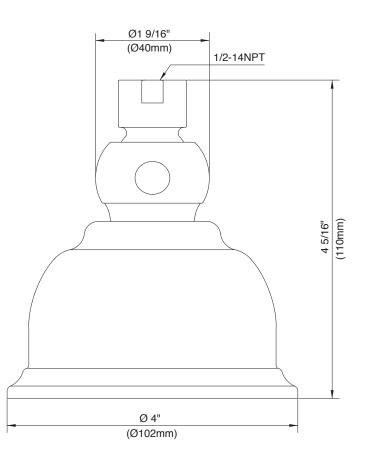

#### Description

- 4" 1-function showerhead: full spray
- Features Pressure Manifold™ Technology
- Brass ball joint
- 2.5 gpm maximum flow rate @ 80 psi