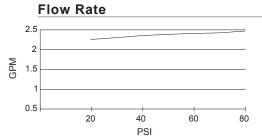

#### Description

- 4" 1-function showerhead: full spray
- Features Pressure Manifold™ Technology
- Brass ball joint
- 2.5 gpm maximum flow rate @ 80 psi