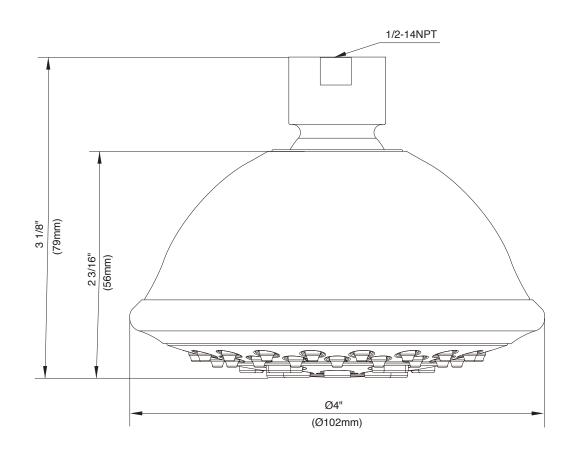

#### Description

- 4" 3-function showerhead: wide, aeration & massage
- Features D-Force™ Technology
- Brass ball joint
- 2.5 gpm maximum flow rate @ 80 psi