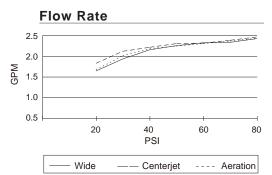

#### Description

- 4" 3-function showerhead: wide, aeration & massage
- Features D-Force™ Technology
- Brass ball joint
- 2.5 gpm maximum flow rate @ 80 psi