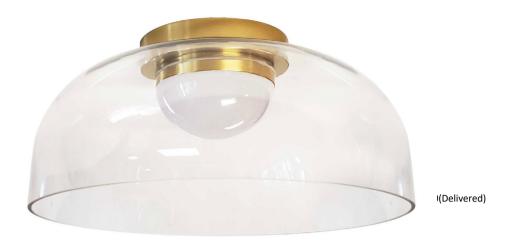

## NAD-1210LEDFH-AGB - 10W LED Flushmount, AGB w/ CLR Glass

Height 6.25 No. of Bulbs Width/Length **LED Compatible** Integrated LED 12 Depth 12 **Total Wattage** 10 Weight 4 **Body Material** Glass **Second Material** Metal Finish/Color Clear Second Finish/Color **Aged Brass Second Type of Finish** Electroplated **Bulb 1 Amount** 1 **Rated For** Damp Location **Bulb 1 Base Type** LED Voltage 120V **Bulb 1 Max Watt.** 10 **Bulb 1 Included** cUL or equivalent Yes **Approval Bulb 1 Lumens** 700(Initial) 420(Delivered) Warranty 3 Year Limited **Bulb 1 CRI** 90+ **Instal Position** Ceiling