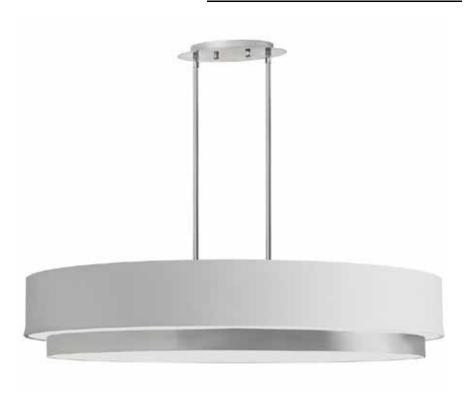

## LAR-324-SC - 4LT Oval Pendant

## 4 Light Oval Pendant, Satin Chrome Finish

| Height<br>Width/Length<br>Depth<br>Weight             | 9.5<br>32<br>9.5<br>8                  | No. of Bulbs<br>LED Compatible<br>Total Wattage | 4<br>LED Compatible<br>300             |
|-------------------------------------------------------|----------------------------------------|-------------------------------------------------|----------------------------------------|
| Body Material<br>Finish/Color<br>Type of Finish       | Metal<br>Satin Chrome<br>Electroplated | Second Material<br>Second Finish/Color          | Fabric<br>White                        |
| Bulb 1 Amount<br>Bulb 1 Base Type<br>Bulb 1 Max Watt. | 4<br>E26<br>75                         | Rated For<br>Voltage                            | Dry Location<br>120V                   |
| Bulb 1 Included<br>Bulb 1 Lumens<br>Bulb 1 CRI        | No                                     | Approval<br>Warranty<br>Instal Position         | cUL or equivalent<br>1 Year<br>Ceiling |