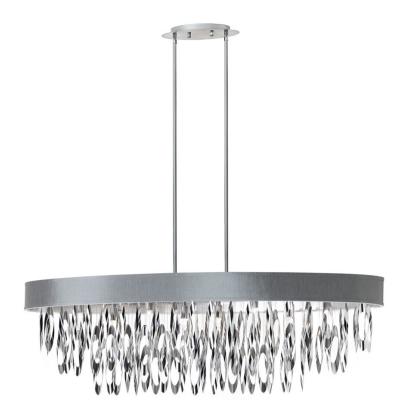

## ALL-438C-PC-SV - 8LT Oval Chandelier w/SV Shd

8 Light Oval Chandelier with Silver Shade Polished Chrome Finish

| Height<br>Width/Length<br>Depth<br>Weight                                                | 15<br>42.5<br>15<br>16                    | No. of Bulbs<br>LED Compatible<br>Total Wattage                 | 8<br>LED Compatible<br>320                                     |
|------------------------------------------------------------------------------------------|-------------------------------------------|-----------------------------------------------------------------|----------------------------------------------------------------|
| Body Material<br>Finish/Color<br>Type of Finish                                          | Metal<br>Polished Chrome<br>Electroplated | Second Material Second Finish/Color                             | Fabric<br>Silver                                               |
| Bulb 1 Amount Bulb 1 Base Type Bulb 1 Max Watt. Bulb 1 Included Bulb 1 Lumens Bulb 1 CRI | 8<br>G9<br>40<br>No                       | Rated For<br>Voltage<br>Approval<br>Warranty<br>Instal Position | Dry Location<br>120V<br>cUL or equivalent<br>1 Year<br>Ceiling |