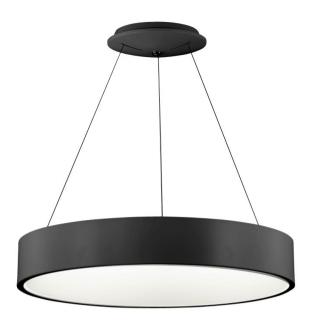

## 825-LEDP24-BK - 36W Pendant, 24" Diameter BK

## LED Pendant, Black

| Height<br>Width/Length<br>Depth<br>Weight                                                | 4<br>24<br>24<br>10                  | No. of Bulbs<br>LED Compatible<br>Total Wattage                 | 1<br>Integrated LED<br>36                                              |
|------------------------------------------------------------------------------------------|--------------------------------------|-----------------------------------------------------------------|------------------------------------------------------------------------|
| Body Material<br>Finish/Color<br>Type of Finish                                          | Metal<br>Black<br>Painted            | Second Material<br>Second Finish/Color<br>Second Type of Finish | Acrylic<br>White<br>Frosted                                            |
| Bulb 1 Amount Bulb 1 Base Type Bulb 1 Max Watt. Bulb 1 Included Bulb 1 Lumens Bulb 1 CRI | 1<br>Led<br>36<br>Yes<br>3000<br>80+ | Rated For<br>Voltage<br>Approval<br>Warranty<br>Instal Position | Dry Location<br>120V<br>cUL or equivalent<br>5 Year Limited<br>Ceiling |