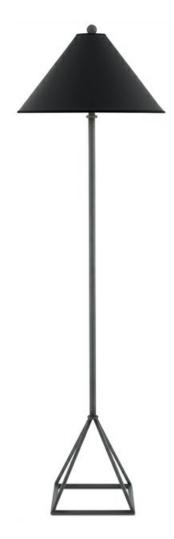

## AJAX FLOOR LAMP 8000-0036

DIMENSIONS: 69.5h

MATERIAL: Metal

FINISH: Chinois Hiroshi Gray

FREIGHT INFORMATION: Motor Freight (MF)

ITEM WT: 11

PKG WT: 23

## FEATURES:

If you said our Ajax Floor Lamp has a pyramid scheme going on, we wouldnâ??t argue! No matter which angle you view it from, the metal base forms an astute pyramid shape. Made of metal that has been treated to a Chinois Hiroshi gray finish, the minimalist geometric composition is topped with a black parchment shade that echoes the lines of the base.

NUMBER OF LIGHTS: 1

SHADES: Black Parchment , 4 x 21 x 11

MAXIMUM WATTAGE: 75 WATTAGE PER LIGHT: 75