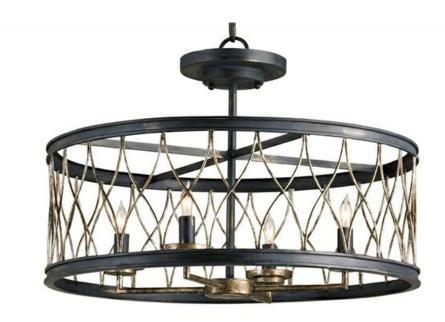

## CRISSCROSS PENDANT/SEMI-FLUSH 9902

DIMENSIONS: 16h x 22dia.

MATERIAL: Wrought Iron

FINISH: French Black/Pyrite Bronze

FREIGHT INFORMATION: Parcel Oversize (P/OS)

ITEM WT: 9.5 PKG WT: 24

## FEATURES:

Crisscrossing wires twist and turn in a svelte diamond pattern to place the shade of the four-light Crisscross Pendant Semi-Flush fixture at the intersection of vintage style and modern taste. The combination of French Black and Pyrite Bronze finishes accentuates the skills our artisans have achieved with hand-finishing. We also offer this pendant in a gold leaf finish.