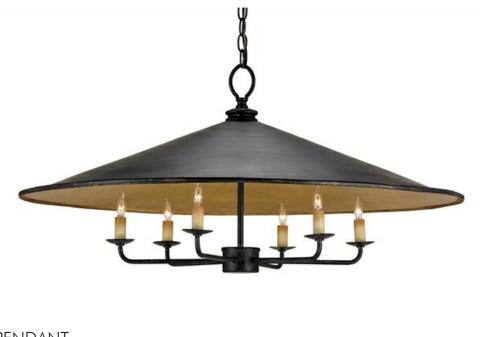

## BRUSSELS PENDANT 9873

DIMENSIONS: 17h x 36dia. MATERIAL: Wrought Iron FINISH: French Black/Contemporary Gold FREIGHT INFORMATION: Motor Freight (MF) ITEM WT: 22 PKG WT: 34

## FEATURES:

A handsome sprawling shade serves as the canopy for the Brussels Pendant, a piece alive with details that bring it a slight oriental profile given the prominence and shape of its shade. A smooth French black finish covers the outside shade, stem and arms of this six-light fixture while a glimmering contemporary gold leaf interior adds contrast to the interior of the shade while also bringing warmth to the glow the pendant emits.

NUMBER OF LIGHTS: 6

MAXIMUM WATTAGE: 360

WATTAGE PER LIGHT: 60