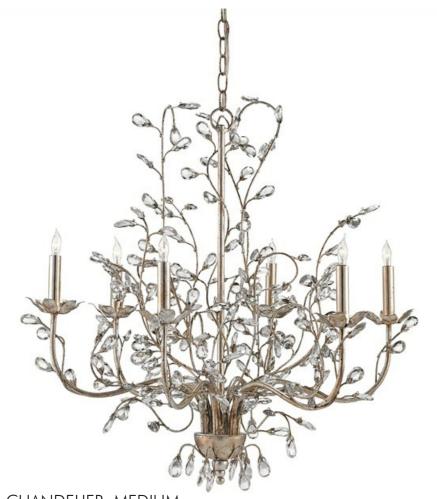

CRYSTAL BUD CHANDELIER, MEDIUM 9973

DIMENSIONS: 27h x 28dia.

MATERIAL: Wrought Iron/Crystal

FINISH: Silver Granello

FREIGHT INFORMATION: Motor Freight (MF)

ITEM WT: 12 PKG WT: 30

## **FEATURES:**

The pleasing attributes of nature merge with the conventions of finely crafted traditional design in the silver version of our romantic Crystal Bud Chandelier in a medium size. Delicate faceted crystals unfurl from the silver Granello-finished vines that make up the flowing profile of this idyllic piece. The six-light chandelier is one of the fixtures in the Crystal Bud family of lights.

NUMBER OF LIGHTS: 6

MAXIMUM WATTAGE: 360

WATTAGE PER LIGHT: 60