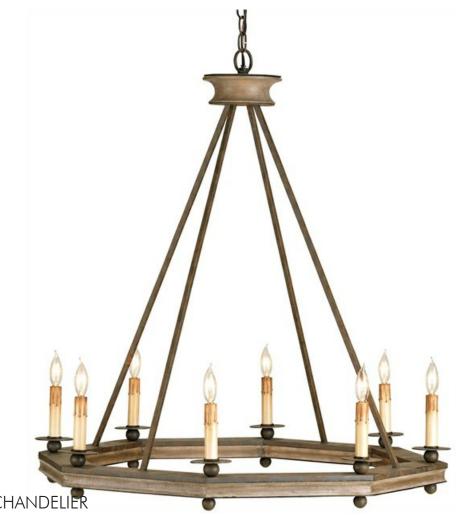

## BONFIRE CHANDELIER 9799

## DIMENSIONS: 34h x 32dia.

MATERIAL: Wrought Iron/Wood FINISH: Antique Rust/Washed Wood FREIGHT INFORMATION: Motor Freight (MF) ITEM WT: 27 PKG WT: 50

## FEATURES:

Bring the warmth of the natural world indoors with the Bonfire Chandelier and its sophisticated rustic design. The octagonal frame of this eight-light fixture has been treated to a washed wood finish, which pairs perfectly with the antique rust finish covering the metal. This chandelier evokes a number of styles from modern lodge to handsome ski chalet to simple traditionalism.