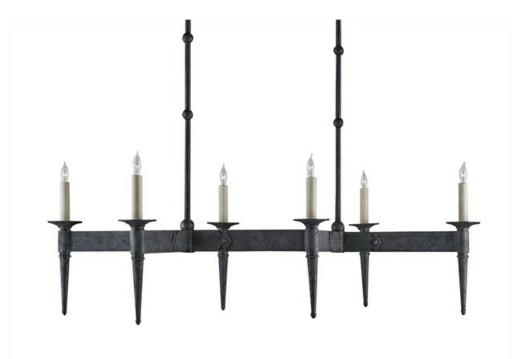

## BRONWEN RECTANGULAR CHANDELIER 9227

DIMENSIONS:  $36w \times 21d \times 19h$  Adjustable from 22 to 60h

MATERIAL: Wrought Iron FINISH: Spanish Gilt

FREIGHT INFORMATION: Motor Freight

## **FFATURES**

The Bronwen Rectangular Chandelier cuts a striking figure?six lights adorn the diamond-shaped wrought iron frame that captures a sense of medieval grandeur. From the metal hardware elements to the sharply tapered finials, a textured Spanish Gilt finish contributes to the antiquated look of this chic lighting fixture inspired by the past.

NUMBER OF LIGHTS: 6

MAXIMUM WATTAGE: 360

WATTAGE PER LIGHT: 60