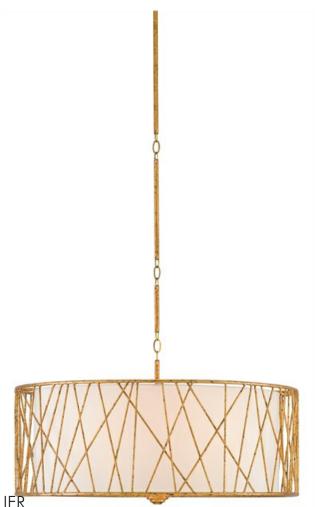

## CROMWELL CHANDELIER 9000-0320

DIMENSIONS: 17h x 30dia. MATERIAL: Wrought Iron FINISH: New Gold Leaf FREIGHT INFORMATION: Motor Freight (MF)

ITEM WT: 22

PKG WT: 44

## FEATURES:

When youâ??re named for Henry VIIIâ??s Master of the Jewel House, you have a thing or two to prove. Our Cromwell Chandelier has no trouble in living up to the designation. Thatâ??s because the illumination wafting through the off-white shantung shade makes faceted shadows on surrounding surfaces when it eclipses the ribbed lines of the metal frame. Weâ??ve treated the wrought iron to a new gold leaf finish to enhance the chandelierâ??s jewel-like feel.

NUMBER OF LIGHTS: 6

SHADES: Off White Shantung

MAXIMUM WATTAGE: 360

WATTAGE PER LIGHT: 60