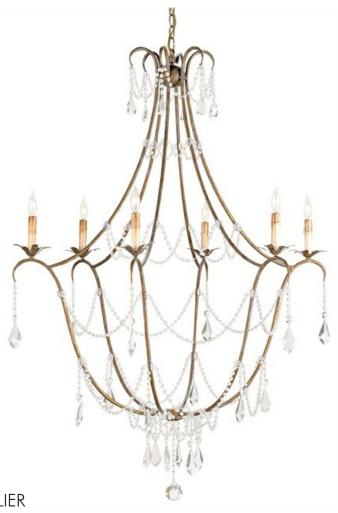

ELIZABETH CHANDELIER 9048

DIMENSIONS: 50h x 35.5dia.

MATERIAL: Wrought Iron/Crystal

FINISH: Rhine Gold

FREIGHT INFORMATION: Motor Freight (MF)

ITEM WT: 14 PKG WT: 40

## **FEATURES:**

Proving that less can be stunningly more where design is concerned, this gold version of our Elizabeth Chandelier wears its airy iron frame draped with tasteful crystal accents like delicate jewelry. Teardrops and beaded stands adorn this six-light chandelier with a traditional Rhine gold finish. We also offer the Elizabeth Chandelier in a silver Granello finish.