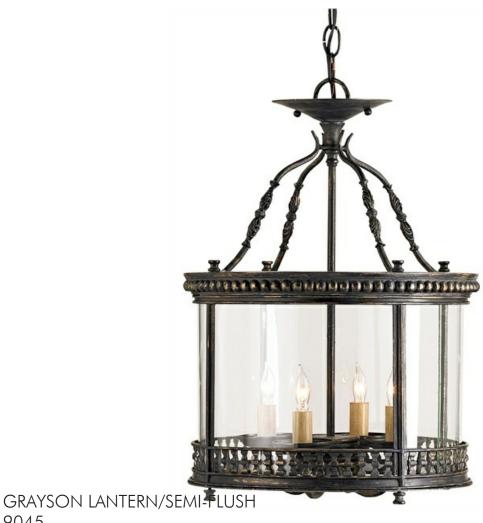

9045

DIMENSIONS: 20h x 14dia.

MATERIAL: Iron/Glass FINISH: French Black

FREIGHT INFORMATION: Parcel Oversize (P/OS)

ITEM WT: 15 PKG WT: 26

## **FEATURES:**

The delightfully detailed, small-scale Grayson Lantern Semi-Flush melds European traditional styling and Federal influences. Encircled by decorative metal bands treated to an aged French black finish, the punched and dimpled accents embrace vintage glass panels. The bent ornate bands running up to the canopy lend this lantern finesse. The fixture, in the Lillian August Collection, is also available in a true lantern version.

NUMBER OF LIGHTS: 4 MAXIMUM WATTAGE: 240 WATTAGE PER LIGHT: 60