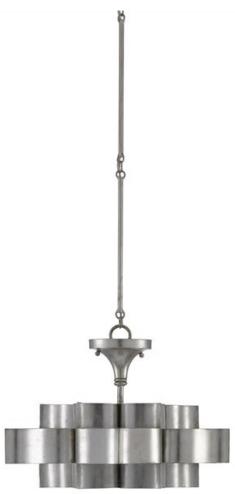

## GRAND LOTUS PENDANT/SEMI-FLUSH 9000-0374

DIMENSIONS: 11h x 20.25dia., adjustable from 14h to 86h

MATERIAL: Wrought Iron

FINISH: Contemporary Silver Leaf

FREIGHT INFORMATION: Parcel Oversize (P/OS)

ITEM WT: 8 PKG WT: 14

## **FEATURES:**

Undulations of luxurious silvery-hued metal treated to a contemporary silver leaf finish form the flowering silhouette of the Grand Lotus Pendant Semi-Flush. This is one of a number of designs in this collection, each of which is skillfully fashioned from sheets of wrought iron. The stunning workmanship and complex design make this a gorgeous interpretation of the blossom upon which Asian deities are known to pose.