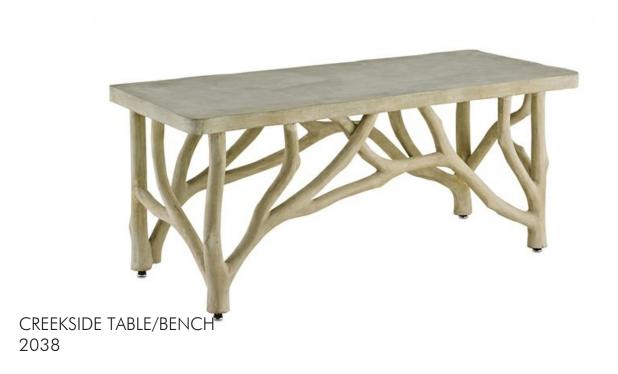

DIMENSIONS: 18.25h x 42w x 18d

MATERIAL: Concrete/Iron FINISH: Faux Bois Natural

FREIGHT INFORMATION: Furniture Carrier (FC)

ITEM WT: 110 PKG WT: 200

## FEATURES:

Capable of adding a hint of woodland enchantment to gardens, loggias and interior spaces, the twining details on the Creekside Table/Bench were realized with time-honored faux bois construction techniques. The graceful branching makes this artistic piece read a veritable sculpture in a space; and yet it is so strong, it can stand up to the elements. This table with its timeless appeal has been treated to a rustic Portland finish. We also offer a Creekside console table.