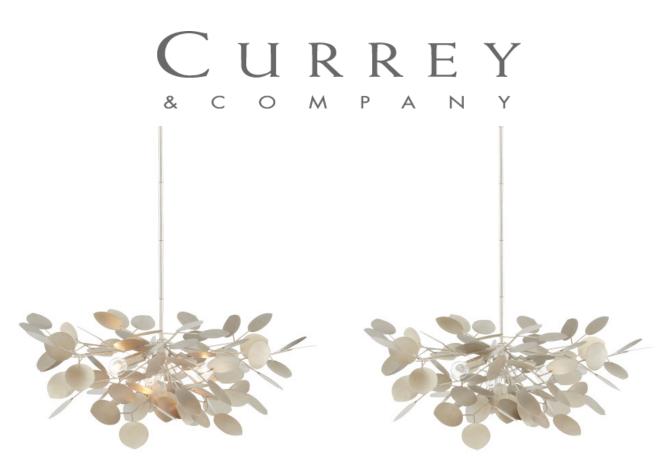

## Lunaria Small Chandelier

Overall: 16"h x 31"dia Adjustable Height: 19"h to 61"h

Finish: Contemporary Silver Leaf Materials: Wrought Iron

Item Weight: 11 lb Number of Lights: 4 Sugggested Bulb: G Globe Socket Type: E12 Watts per Socket / Item: 60 / 240

Cord: 13' Silver

With a lyrical profile of fluttering discs that favor the leaves of its namesake plant, the Lunaria Small Chandelier is made of wrought iron in a contemporary silver leaf finish. The bulbs that are sprinkled amongst the flowing petals of metal reflect off the finish on this silver chandelier to increase the glow. We offer the Lunaria in three chandelier shapes—oval, a large round, and a small round.