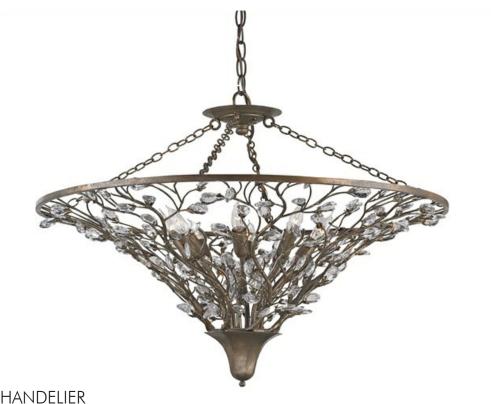

GISELLE CHANDELIER 9610

DIMENSIONS:  $20h \times 30dia$ .

MATERIAL: Wrought Iron/Crystal

FINISH: Cupertino

FREIGHT INFORMATION: Motor Freight (MF)

ITEM WT: 14 PKG WT: 34

## FEATURES:

Like the parasol of a fine lady that has been inverted and filled with light, the Giselle Chandelier is festooned with crystal buds blossoming from climbing wrought iron vines. A rich Cupertino finish brings a bit of rustic chic to the eight-light fixture, balancing the daintiness of the pear-shaped crystals. There is a larger chandelier in this family of fixtures.