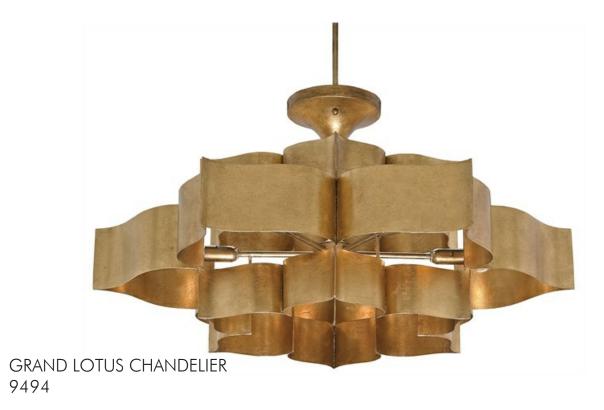

## **FEATURES:**

The gold version of the Grand Lotus Chandelier receives its majestic good looks from a combination of stunning workmanship and an antique gold leaf finish. Skillfully fashioned from wrought iron, the fixture is a gorgeous interpretation of the blossom upon which Asian deities are known to pose. The six-light chandelier measures 30 inches in diameter and is adjustable in height. We also offer this fixture, which is one of several fixtures in the Grand Lotus collection, in a contemporary silver leaf finish.