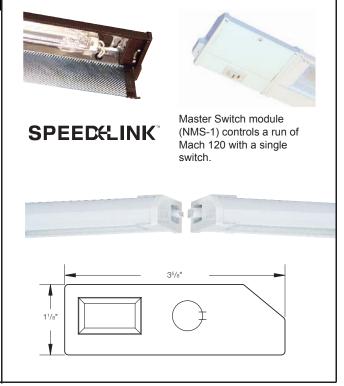

## **MACH 120® FEATURES**

- Three power options Hardwire through knockouts, Interconnected with SpeedLink™ technology or Portable with cord and plug option
- 35W/120V Long-life Xenon lamps included
- Optional Master Switch allows single switch control of a run of Mach 120 when a wall switch is not available
- 120V Long-life xenon lamps 20 Lamps with one power feed when linking.
- Fast easy installation furnished complete with mounting hardware
- · Internal connectors allow instant hardwiring without wire nuts
- Knockouts on back for Romex, flex or rigid conduit ½" MC connector included with each fixture
- · Extruded aluminum construction
- · Porcelain Sockets used for high temperature tolerance
- · Glass prismatic diffuser for maximum light distribution
- Hinged glass door no tools required for relamping
- · Hi-Off-Lo switch, dimmable, energy saving
- · Multiple US patents pending