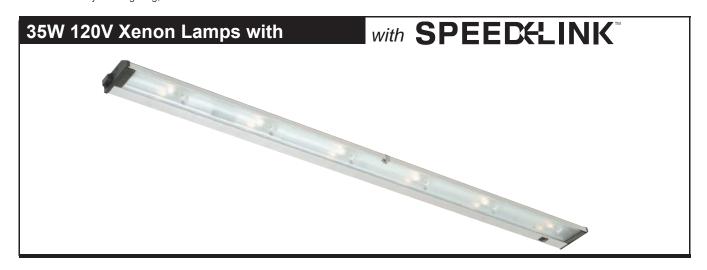

35W 120V Xenon Lamps no transformers

Lamp 120V: L-35

35W Xenon Type JCD, G-8 Base Clear, 270 lumens, 2900°K

Finish WT-White, BZ- Bronze, SA-Satin Aluminum

## **MACH 120® FEATURES**

- Three power options Hardwire through knockouts, Interconnected with SpeedLink™ technology or Portable with cord and plug option
- 35W/120V Long-life Xenon lamps included
- Optional Master Switch allows single switch control of a run of Mach 120 when a wall switch is not available
- 120V Long-life xenon lamps 20 Lamps with one power feed when linking.
- Fast easy installation furnished complete with mounting hardware
- · Internal connectors allow instant hardwiring without wire nuts
- Knockouts on back for Romex, flex or rigid conduit ½" MC connector included with each fixture
- · Extruded aluminum construction
- · Porcelain Sockets used for high temperature tolerance
- · Glass prismatic diffuser for maximum light distribution
- Hinged glass door no tools required for relamping
- · Hi-Off-Lo switch, dimmable, energy saving
- · Multiple US patents pending