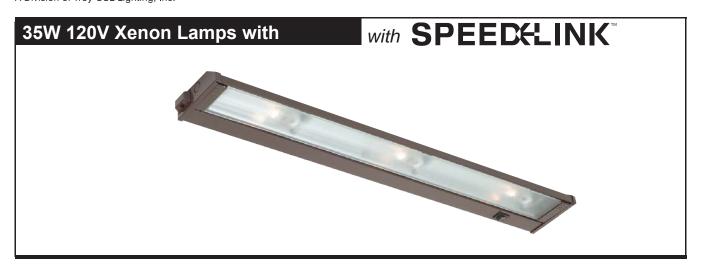

35W 120V Xenon Lamps no transformers

Lamp 120V: L-35

35W Xenon Type JCD, G-8 Base Clear, 270 lumens, 2900°K

Finish WT-White, BZ- Bronze, SA-Satin Aluminum

## **MACH 120® FEATURES**

- Three power options Hardwire through knockouts, Interconnected with SpeedLink™ technology or Portable with cord and plug option
- 35W/120V Long-life Xenon lamps included
- Optional Master Switch allows single switch control of a run of Mach 120 when a wall switch is not available
- 120V Long-life xenon lamps 20 Lamps with one power feed when linking.
- Fast easy installation furnished complete with mounting hardware
- · Internal connectors allow instant hardwiring without wire nuts
- Knockouts on back for Romex, flex or rigid conduit ½" MC connector included with each fixture
- Extruded aluminum construction
- · Porcelain Sockets used for high temperature tolerance
- · Glass prismatic diffuser for maximum light distribution
- Hinged glass door no tools required for relamping
- · Hi-Off-Lo switch, dimmable, energy saving
- · Multiple US patents pending