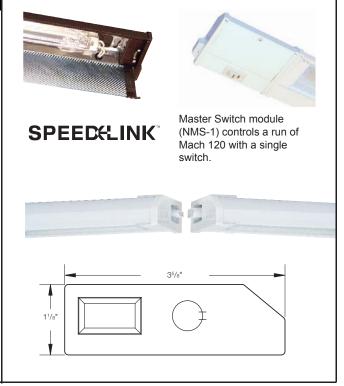

## **MACH 120® FEATURES**

- Three power options Hardwire through knockouts, Interconnected with SpeedLink™ technology or Portable with cord and plug option
- 35W/120V Long-life Xenon lamps included
- Optional Master Switch allows single switch control of a run of Mach 120 when a wall switch is not available
- 120V Long-life xenon lamps 20 Lamps with one power feed when linking.
- Fast easy installation furnished complete with mounting hardware
- · Internal connectors allow instant hardwiring without wire nuts
- Knockouts on back for Romex, flex or rigid conduit ½" MC connector included with each fixture
- Extruded aluminum construction
- · Porcelain Sockets used for high temperature tolerance
- · Glass prismatic diffuser for maximum light distribution
- Hinged glass door no tools required for relamping
- · Hi-Off-Lo switch, dimmable, energy saving
- · Multiple US patents pending