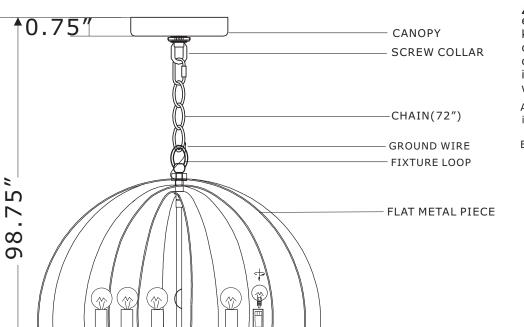

## MODEL#: **585-EB-GA**ASSEMBLY AND DRESSING INSTRUCTIONS

WARNING: This product can expose you to Lead, which is known to the State of California to cause cancer and/or birth defects or reproductive harm. For more information go to www.P65Warnings.ca.gov

All electrical components must be installed by a licensed electrician in accordance with the National Electric Code and the appropriate local electrical codes

REQUIRED G16-1/2"

You will need 6 Candelabra bulbs.40 Watts recommended 60 Watts max. Bulb not included.