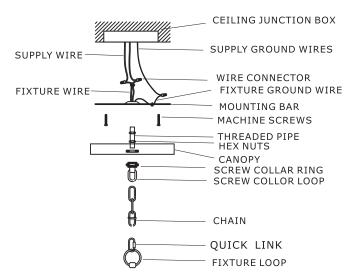

All electrical components must be installed by a licensed electrician in accordance with the National Electric Code and the appropriate local electrical codes

REQUIRED G16-1/2"

You will need 6 Candelabra bulbs.40 Watts recommended 60 Watts max. Bulb not included.