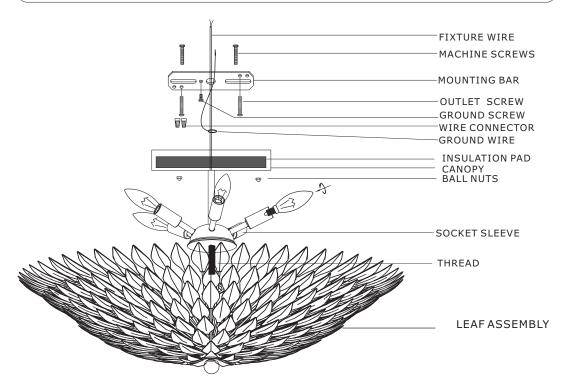

All electrical components must be installed by a licensed electrician in accordance with the National Electric Code and the appropriate local electrical codes

You will need 6 Candelabra bulbs.40 Watts recommended 60 Watts max. Bulb not included.