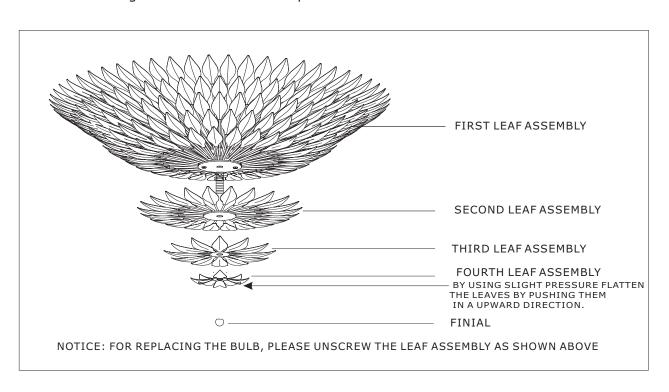

\*Due to the delicate of this design, you may need to manually bend the leaves as the intended design is to have a smooth pattern of leaves.