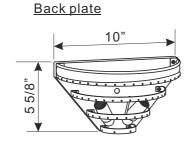

Mounting bar

A= r 30mmx27sets (Spare part: 1set)

B= 76mmx26sets (Spare parts: 2sets)