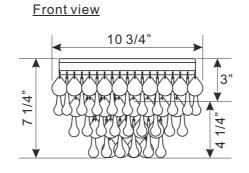

Mounting bar

A= r 30mmx27sets (Spare part: 1set)

B= 76mmx26sets (Spare parts: 2sets)