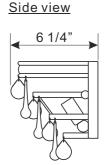

Mounting bar

A= r 30mmx27sets (Spare part: 1set)

B= 76mmx26sets (Spare parts: 2sets)