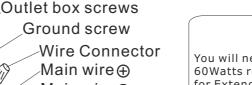

All electrical components must be installed by a licensed electrician in accordance with the National Electric Code and the appropriate local electrical codes.

You will need 2 Candelabra bulbs 60Watts recommended,Use LED bulbs for Extended use. Bulb not included

Mounting bar

A= r 30mmx27sets (Spare part: 1set)

B= 76mmx26sets (Spare parts: 2sets)