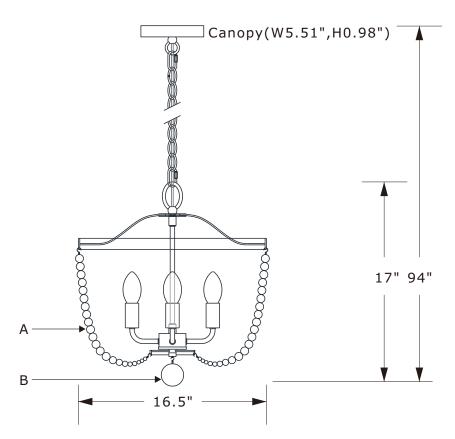

## For hanging:

- 1.Do a complete inventory of all parts and components before you start installation.
- 2. Attach the center stem assembly onto the light cluster.
- 3. Attach the other end of the center stem onto the swivel. Attach the bottom ring onto the bottom of cluster. Secure it with Drop "B".
- 4.Dress the fixture with beads "A" as illustrated.

#### For ceiling:

- 1.Repeat step#1-3 above.
- 2.Remove the fixture loop and attach the canopy onto the top of fixture. Secure it with hex nut.

### **Bead Sets**

A.40 Sets.

(14)18mm + (1)16mm +

(1)14mm + (1)12mm +

(2)10mm + (3)8mm

B.1 Set.

(1)50mm

WARNING: This product can expose you to Lead, which is known to the State of California to cause cancer and/or birth defects or reproductive harm. For more information go to www.P65Warnings.ca.gov.