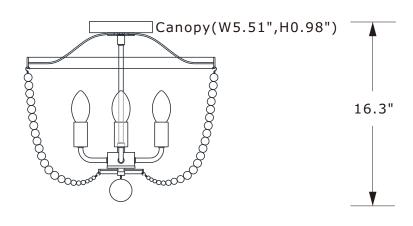

#### For ceiling:

- 1.Repeat step#1-3 above.
- 2.Remove the fixture loop and attach the canopy onto the top of fixture. Secure it with hex nut.