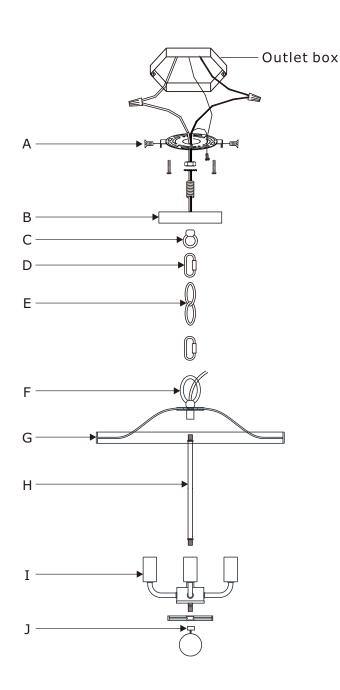

## PART NUMBER MODEL #604-MK-FR

# **Part Number**

- A. (1) Mounting Hardware
- B. (1) Canopy(W5.51",H0.98") #XRE604MKCAN5.51IN
- C. (1) Fixture Loop1
- D. (2) Quick Link
- E. (1) Hanging Chain(72",4mm) #XRE603MKCHA4MM
- F. (1) Fixture Loop2
- G. (1) Top Banding Frame H. (1) Center Stem(9.45",9.7mm)
- I. (1) Cluster
- J. (1) Finial #XRE604MKFIN