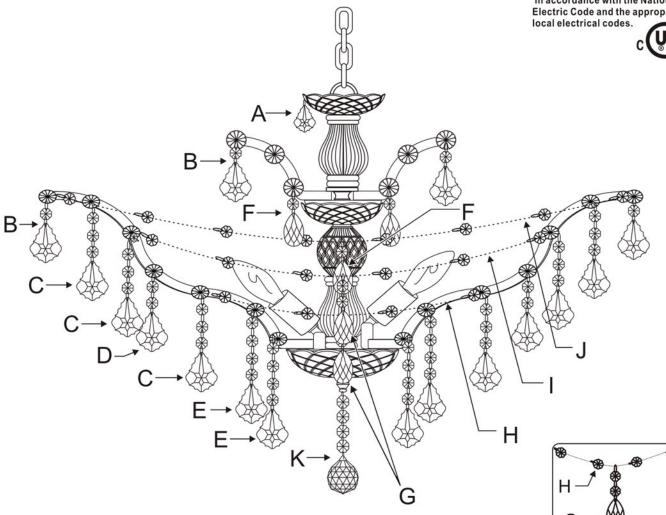

A=**≪** 

50mm \* 4sets

B=**●** 

(14mm+63mm) \* 18sets

C= ◆◆◆◆◆

(14mm\*3+63mm)\*36sets

D= ●●●

(14mm\*2+63mm)\*12sets

E= \*\*\*\*

(14mm\*4+63mm)\*24sets

F= **◆◆** 

(14mm+50mm) \* 18sets

G= ����

(14mm\*2+50mm)\*24sets

H= <del>\* \* \*</del>

(14mm\*4)\*12sets

|= <del>\*\*\*\*</del>

(14mm\*6)\*12sets

K= \*\*\*\*

(14mm\*4+40mm)\*1pc