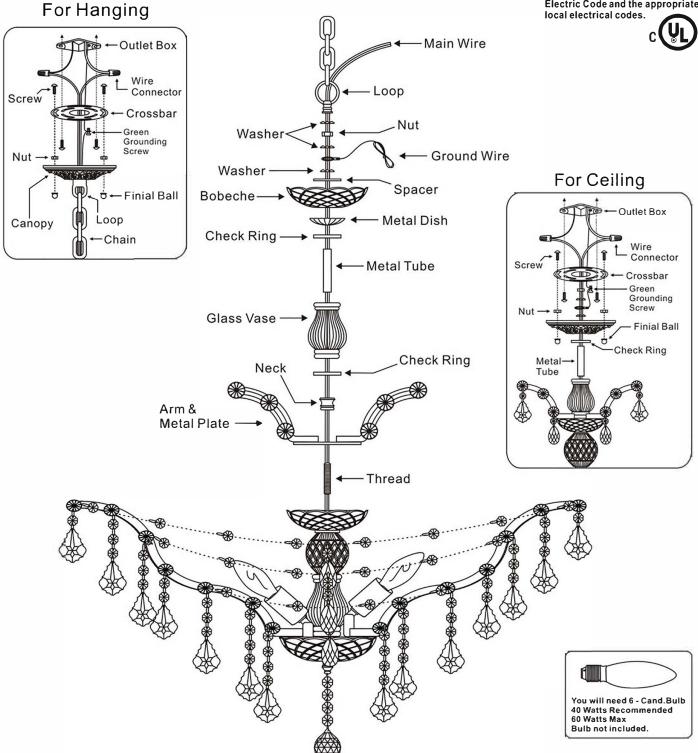

## MODEL#:4439 ASSEMBLY AND DRESSING INSTRUCTIONS

All electrical components must be installed by a licensed electrician in accordance with the National Electric Code and the appropriate local electrical codes

## MODEL#:4439-CH-CL-MWP ASSEMBLY AND DRESSING INSTRUCTIONS

All electrical components must be installed by a licensed electrician in accordance with the National Electric Code and the appropriate local electrical codes.