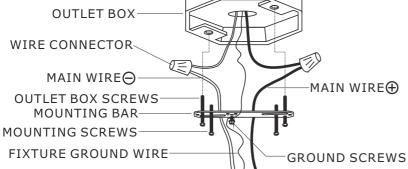

All electrical components must be installed by a licensed electrician in accordance with the National Electric Code and the appropriate local electrical codes.

You will need 3 **Frosted** Medium
A19 bulbs. 40 Watts
recommended 60 Watts max.
Bulb not included.
USE LED BULBS FOR EXTENDED USE