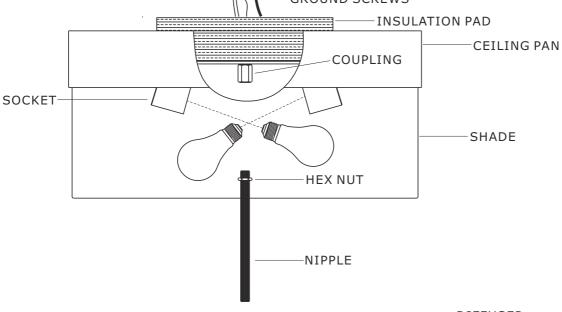

DIFFUSER

PLASTIC WASHER———————————

FINIAL

HOW TO REPLACE BULB:

REMOVE BOTTOM FINIAL AND DIFFUSER TO REPLACE PREVIOUS BULB W / NEW BULB.

2018-08