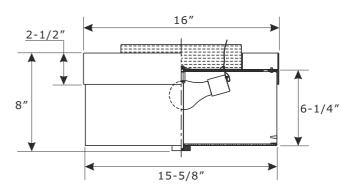

95 Cantiague Rock Road, Westbury, NY11590 • toll free:1.800.888.4470 fax:516.931.1254 • info@crystorama.com • www.crystorama.com

MODEL#: 293-DB

ASSEMBLY AND DRESSING INSTRUCTIONS



WARNING: This product can expose you to Lead which is known to the state of California to cause cancer and/or birth defects or reproductive harm. For more information go to www.P65Warnings.ca.gov

All electrical components must be installed by a licensed electrician in accordance with the National Electric Code and the appropriate local electrical codes.







You will need 3 **Frosted** Medium
A19 bulbs. 40 Watts
recommended 60 Watts max.
Bulb not included.
USE LED BULBS FOR EXTENDED USE



DIFFUSER

PLASTIC WASHER———————————

FINIAL



HOW TO REPLACE BULB:

REMOVE BOTTOM FINIAL AND DIFFUSER TO REPLACE PREVIOUS BULB W / NEW BULB.

2018-08