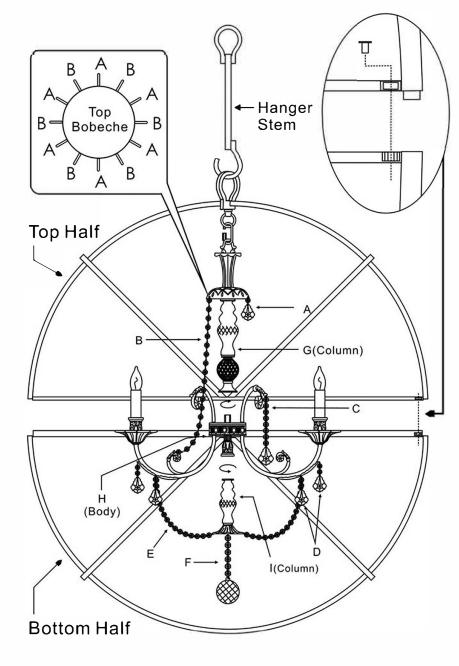

## NOTICE:

Please make sure the sticker on the top half lined up with the one on the bottom half when put together two halves.

A= (20/62-2.5"+1 Jewel) \*6pcs (Alternating A & B)
B= (19 Jewels Strand) \*6pcs (Alternating A & B)

C= (20/75-3" + 8 Jewels) \*6pcs

D=(20/75-3" + 2 Jewels)\*12pcsE=(16 Jewels Strand)\*6pcs

F= •••••• (1x40mm Ball + 6 Jewels) \* 1pc