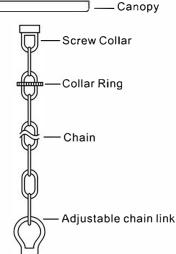

## MODEL#:9219 ASSEMBLY AND DRESSING INSTRUCTIONS

All electrical components must be installed by a licensed electrician in accordance with the National Electric Code and the appropriate local electrical codes.