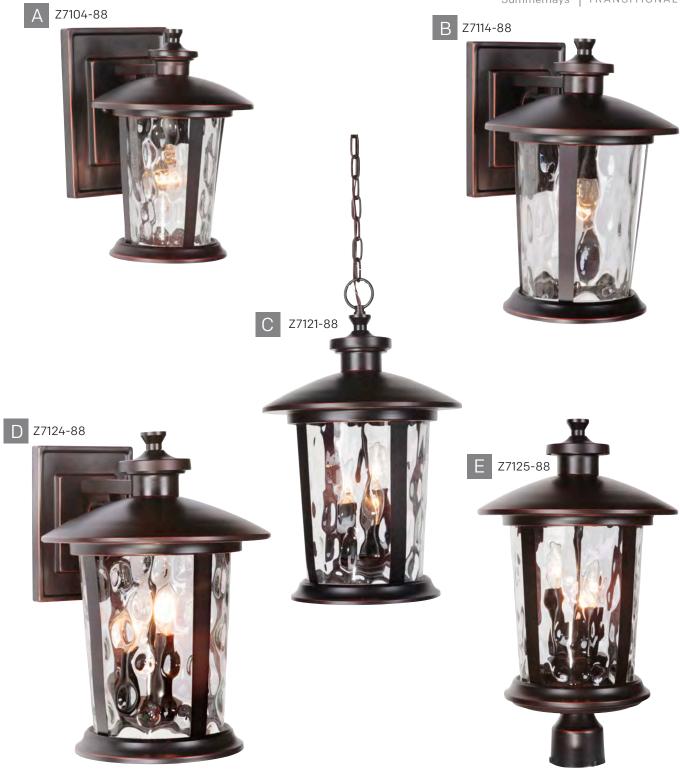

## Summerhays

**Z7114-88** Shown

A modern update to Mission style, Summerhays is a joy to behold. An expansive glass shade emits a cascade of beautiful shimmering light. Every surface, from the graceful line of its curving base to its shallow domed canopy with its distinctive finial is sleek, smooth and absolutely gorgeous.

551 Summerhays | TRANSITIONAL

|   | MODEL                           | FINISH | CONFIGURATION     | HEIGHT | WIDTH  | EXT    | BACKPLATE       | TOP TO<br>OUTLET | <b>BULB TYPE</b> | MAX. WATT    |
|---|---------------------------------|--------|-------------------|--------|--------|--------|-----------------|------------------|------------------|--------------|
| А | Z7104-88                        | 88     | Small Wall Mount  | 11"    | 8"     | 9.25"  | 6.38"W x 8.75"H | 3.75"            | Medium Base      | 1 x 100 Watt |
| В | Z7114-88                        | 88     | Medium Wall Mount | 14.25" | 10.38" | 12"    | 6.38"W x 8.75"H | 4.5"             | Medium Base      | 1 x 100 Watt |
| С | Z7121-88*                       | 88     | Pendant           | 18.5"  | 12''   | N/A    | N/A             | N/A              | Candelabra       | 3 x 60 Watt  |
| D | Z7124-88                        | 88     | Large Wall Mount  | 16.5"  | 12"    | 13.88" | 6.38"W x 8.75"H | 4.75"            | Candelabra       | 3 x 60 Watt  |
| Е | Z7125-88                        | 88     | Post Mount        | 17.25" | 12"    | N/A    | N/A             | N/A              | Candelabra       | 3 x 60 Watt  |
|   | Fisial Oilad Deerse Oilded (00) |        |                   |        |        |        |                 |                  |                  |              |

Finish - Oiled Bronze Gilded (88) Glass - Clear Hammered \*This fixture comes with 9' of chain, 12' of wire and has a 5" canopy.