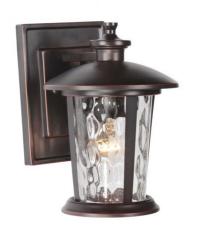

## Summerhays - Z7104-OBG

1 Light Small Wall Mount

A modern update to Mission style, Summerhays is a joy to behold. An expansive glass shade emits a cascade of beautiful shimmering light. Every surface, from the graceful line of its curving base to its shallow domed canopy with its distinctive finial is sleek, smooth and absolutely gorgeous.

- Die-Cast/sand-cast aluminum components
- Finish is treated with UV guard

## Specs

Mounting LocationWetBulb Wattage100Bulb TypeIncandescentBulb SizeA19Bulbs1Bulb BaseMediumCarton Size (CU FT)1.18FinishOiled Bronze Gilded

Glass or Shade Color Clear Hammered

**Dimensions** 

| Height (in.)           | 11   |
|------------------------|------|
| Width (in.)            | 8    |
| Extension (in.)        | 9.25 |
| Backplate Width (in.)  | 6.30 |
| Backplate Length (in.) | 6.30 |
| Backplate Depth (in.)  | 1    |
| Backplate Height (in.) | 8.80 |