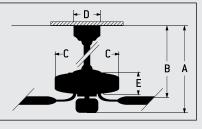

## CEILING DROP DIMENSIONS

A: 6" DR - 19.59"

C: 15.31" E: 14.72"

**B:** 6" DR - 17.44 D: 6.97" DR = Downrod

\*Compare: 36" to 48" ceiling fans have airflow efficiencies ranging from approximately 71 to 86 cubic feet per minute per watt at high speed.