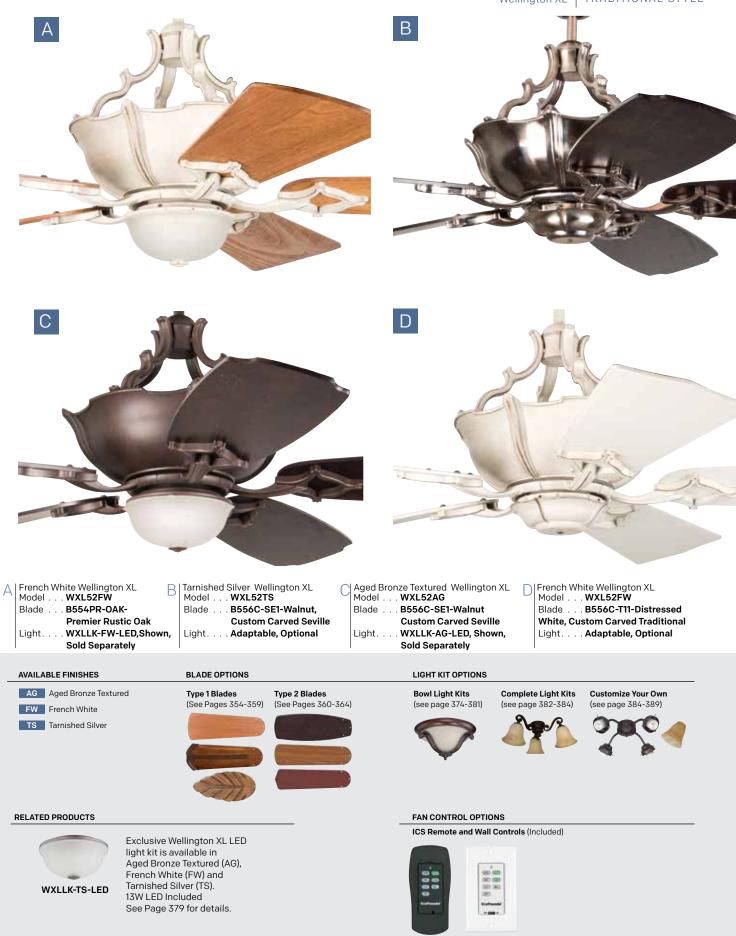

## Wellington XL

The scrollwork, up lighting and decorative flourishes on the supremely elegant Wellington XL are beautifully restrained, creating a formal look that is ornate but never overstated.

| FEATURES |                                                                 |  |  |  |  |
|----------|-----------------------------------------------------------------|--|--|--|--|
|          | Heavy Duty, 3-Speed Reversible Motor                            |  |  |  |  |
|          | Dual Mount                                                      |  |  |  |  |
|          | 6" Downrod (Included)                                           |  |  |  |  |
|          | Limited Lifetime Warranty                                       |  |  |  |  |
|          | Blades Sold Separately                                          |  |  |  |  |
|          | Indirect Uplight, 4x15W Candelabra Bulbs Included               |  |  |  |  |
|          | Light Kit Adaptable (Optional)                                  |  |  |  |  |
|          | ICS Remote and Wall Controls (Included)                         |  |  |  |  |
|          | French White (FW) Finish uses Antique White (AW)<br>Accessories |  |  |  |  |

SPECS

| Blade           | e Sweep Option                | s    | 44", 52", | 54", 56" |
|-----------------|-------------------------------|------|-----------|----------|
| Num             | ber of Blades                 |      | 5         |          |
| Blade           | e Pitch                       |      | 13°       |          |
| Moto            | r Size (MM)                   |      | 188 x 20  |          |
| AMP             | S (HI Speed)                  |      | <1        |          |
| Shipp           | ping Wt. (Ibs.)               |      | 16.2      |          |
| CU. F           | T. in Carton                  |      | 2.25      |          |
| Airflo<br>(Cubi | ow*<br>ic Feet Per Minu       | ıte) | 5,342     |          |
| Watt            | s (HI Speed)                  |      | 74.2      |          |
|                 | ow Efficiency*<br>I Per Watt) |      | 72        |          |