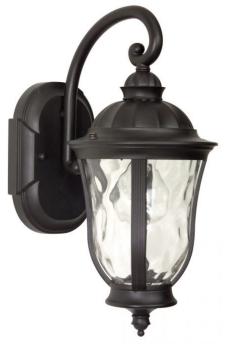

## Frances - Z6004-OBO

1 Light Small Wall Mount

Elegantly simple, the Frances collection is perfection at its finest. Traditionally-styled in a classic design with hammered clear glass and an oiled bronze finish, the Frances fixtures will impress. Available in a variety of sizes from lanterns to posts and flush mounts to pendants; this light appeals to every outdoor space imaginable.

- Die-Cast/sand-cast aluminum components
- Finish is treated with UV guard

Specs

Mounting LocationWetBulb Wattage60Bulb TypeIncandescentBulb SizeA19Bulbs1Bulb BaseMedium

Carton Size (CU FT) 0.73

Finish Oiled Bronze (Outdoor)
Glass or Shade Color Clear Hammered

Dimensions

Height (in.) 13.75
Width (in.) 6.25
Extension (in.) 9
Backplate Width (in.) 5
Backplate Length (in.) 5
Backplate Height (in.) 7

Craftmade • 650 S. Royal Lane • Coppell, TX 75019 • • • © 2021 All Rights Reserved