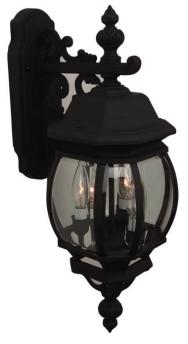

## French Style - Z334-TB

3 Light Medium Wall Mount

Inspired by streetlights along the Boulevard St. Germain, the French Style collection is a new take on Art Nouveau. A charming, spherical lantern of glass sparkles within the sensuous curves of a beautifully ornamented frame. The elongated finials and elegant leafy details recall the glamour of 1920s Paris.

- Die-Cast/sand-cast aluminum components
- Finish is treated with UV guard

## Specs ^

Mounting Location
Bulb Wattage
Bulb Type
Bulb Size
Bulbs
Bulb Base

Carton Size (CU FT) Finish

Glass or Shade Color

Wet 60

Incandescent

B10 3

Candelabra 1.50

Textured Matte Black Clear Beveled **Dimensions** 

Height (in.) 23.75
Width (in.) 8
Extension (in.) 11
Backplate Width (in.) 4.50
Backplate Length (in.) 4.50
Backplate Height (in.) 11.50

Craftmade • 650 S. Royal Lane • Coppell, TX 75019 • • • © 2021 All Rights Reserved