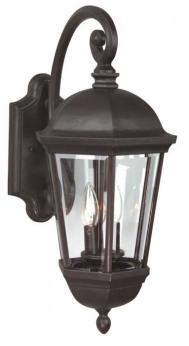

## Britannia - Z3014-OBO

3 Light Medium Wall Mount

Reminiscent of old British outdoor lanterns, the beauty of Britannia's fixtures are timeless. Candle lights radiate through crystal clear beveled glass. Delight in a variety of sizes and options. And while its clean design echoes the past, its sturdy oiled-bronze exterior will last well into the future.

## Specs ^

Mounting LocationWetBulb Wattage60Bulb TypeIncandescentBulb SizeB10

Bulb SizeB10Bulbs3Bulb BaseCandelabra

Carton Size (CU FT) Candelabr

**Finish** Oiled Bronze (Outdoor)

Glass or Shade Color Clear Beveled

## **Dimensions**

Height (in.)22Width (in.)10Extension (in.)13Backplate Width (in.)5.38Backplate Length (in.)5.38Backplate Height (in.)11

Craftmade • 650 S. Royal Lane • Coppell, TX 75019 • • • © 2021 All Rights Reserved