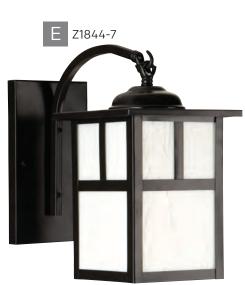

| - | MODEL           | FINISH | CONFIGURATION     | HEIGHT | WIDTH | EXT  | BACKPLATE      | TOP TO<br>OUTLET | BULB TYPE   | MAX. WATT  |
|---|-----------------|--------|-------------------|--------|-------|------|----------------|------------------|-------------|------------|
| А | Z1840-(Finish)  | 7, 56  | Pocket Wall Mount | 10"    | 9"    | 4"   | 7.5"W x 9.5"H  | 5"               | Medium Base | 1x 60 Watt |
| В | Z1841-(Finish)* | 7, 56  | Pendant           | 9.4"   | 6"    | N/A  | N/A            | N/A              | Medium Base | 1x 60 Watt |
| С | Z1842-(Finish)  | 7, 56  | Small Wall Mount  | 7.5"   | 6"    | 6"   | 4.5"W x 4.75"H | 3.25"            | Medium Base | 1x 60 Watt |
| D | Z1843-(Finish)  | 7, 56  | Flushmount        | 5.5"   | 9.5"  | N/A  | N/A            | N/A              | Medium Base | 1x 60 Watt |
| Е | Z1844-(Finish)  | 7, 56  | Small Wall Mount  | 10.25" | 6"    | 9.5" | 4.5"W x 7.5"H  | 5.25"            | Medium Base | 1x 60 Watt |
| F | Z1845-(Finish)  | 7, 56  | Post Mount        | 12"    | 6"    | N/A  | N/A            | N/A              | Medium Base | 1x 60 Watt |