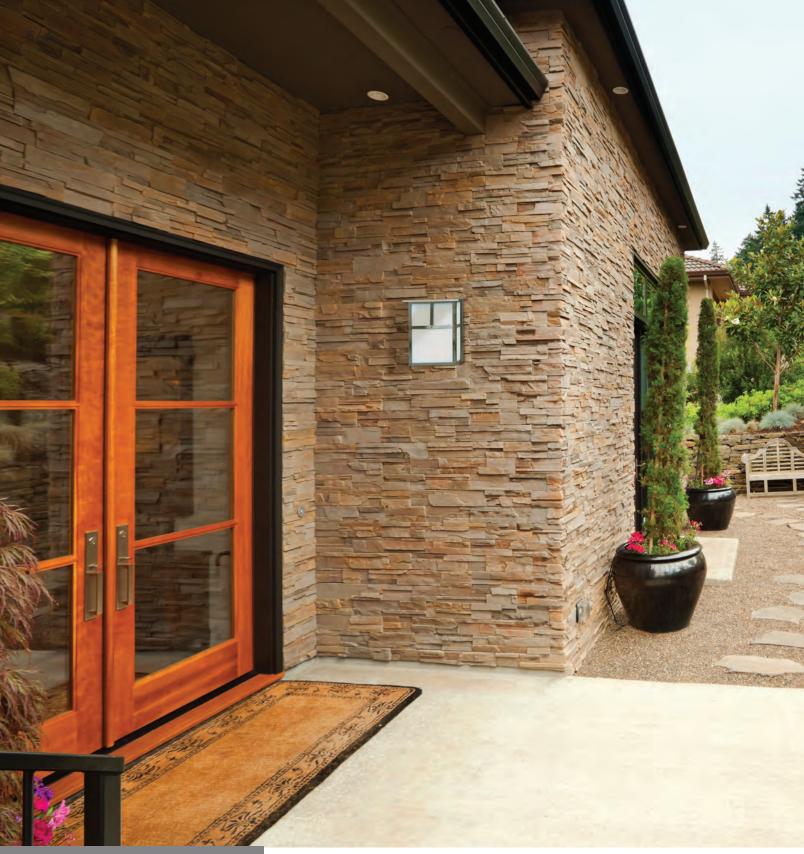

Mission

**Z1840-56** Shown

With its planar shapes and crisp perpendicular lines, Mission Series is simply beautiful. A shining example of American Arts and Crafts minimalism, Mission is equally at home in modern and traditional styles. The light through the white glass panels is soft and bright. Stay true to your mission with Craftmade Lighting.

| - | MODEL           | FINISH | CONFIGURATION     | HEIGHT | WIDTH | EXT  | BACKPLATE      | TOP TO<br>OUTLET | BULB TYPE   | MAX. WATT  |
|---|-----------------|--------|-------------------|--------|-------|------|----------------|------------------|-------------|------------|
| А | Z1840-(Finish)  | 7, 56  | Pocket Wall Mount | 10"    | 9"    | 4"   | 7.5"W x 9.5"H  | 5"               | Medium Base | 1x 60 Watt |
| В | Z1841-(Finish)* | 7, 56  | Pendant           | 9.4"   | 6"    | N/A  | N/A            | N/A              | Medium Base | 1x 60 Watt |
| С | Z1842-(Finish)  | 7, 56  | Small Wall Mount  | 7.5"   | 6"    | 6"   | 4.5"W x 4.75"H | 3.25"            | Medium Base | 1x 60 Watt |
| D | Z1843-(Finish)  | 7, 56  | Flushmount        | 5.5"   | 9.5"  | N/A  | N/A            | N/A              | Medium Base | 1x 60 Watt |
| Е | Z1844-(Finish)  | 7, 56  | Small Wall Mount  | 10.25" | 6"    | 9.5" | 4.5"W x 7.5"H  | 5.25"            | Medium Base | 1x 60 Watt |
| F | Z1845-(Finish)  | 7, 56  | Post Mount        | 12"    | 6"    | N/A  | N/A            | N/A              | Medium Base | 1x 60 Watt |

Finish - Burnished Copper (7), Stainless Steel (56) Glass - White \*This fixture comes with 3' of chain, 10' of wire and has a 5.25" canopy.