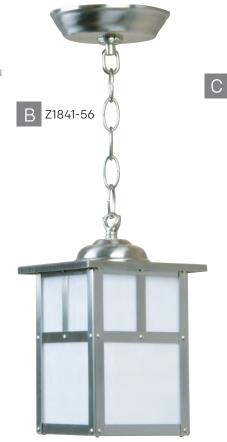

| - | MODEL           | FINISH | CONFIGURATION     | HEIGHT | WIDTH | EXT  | BACKPLATE      | TOP TO<br>OUTLET | BULB TYPE   | MAX. WATT  |
|---|-----------------|--------|-------------------|--------|-------|------|----------------|------------------|-------------|------------|
| А | Z1840-(Finish)  | 7, 56  | Pocket Wall Mount | 10"    | 9"    | 4"   | 7.5"W x 9.5"H  | 5"               | Medium Base | 1x 60 Watt |
| В | Z1841-(Finish)* | 7, 56  | Pendant           | 9.4"   | 6"    | N/A  | N/A            | N/A              | Medium Base | 1x 60 Watt |
| С | Z1842-(Finish)  | 7, 56  | Small Wall Mount  | 7.5"   | 6"    | 6"   | 4.5"W x 4.75"H | 3.25"            | Medium Base | 1x 60 Watt |
| D | Z1843-(Finish)  | 7, 56  | Flushmount        | 5.5"   | 9.5"  | N/A  | N/A            | N/A              | Medium Base | 1x 60 Watt |
| Е | Z1844-(Finish)  | 7, 56  | Small Wall Mount  | 10.25" | 6"    | 9.5" | 4.5"W x 7.5"H  | 5.25"            | Medium Base | 1x 60 Watt |
| F | Z1845-(Finish)  | 7, 56  | Post Mount        | 12"    | 6"    | N/A  | N/A            | N/A              | Medium Base | 1x 60 Watt |

Finish - Burnished Copper (7), Stainless Steel (56) Glass - White \*This fixture comes with 3' of chain, 10' of wire and has a 5.25" canopy.