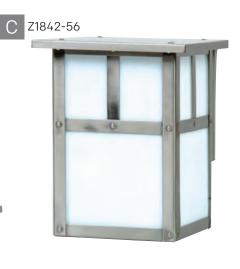

| - | MODEL           | FINISH | CONFIGURATION     | HEIGHT | WIDTH | EXT  | BACKPLATE      | TOP TO<br>OUTLET | BULB TYPE   | MAX. WATT  |
|---|-----------------|--------|-------------------|--------|-------|------|----------------|------------------|-------------|------------|
| А | Z1840-(Finish)  | 7, 56  | Pocket Wall Mount | 10"    | 9"    | 4"   | 7.5"W x 9.5"H  | 5"               | Medium Base | 1x 60 Watt |
| В | Z1841-(Finish)* | 7, 56  | Pendant           | 9.4"   | 6"    | N/A  | N/A            | N/A              | Medium Base | 1x 60 Watt |
| С | Z1842-(Finish)  | 7, 56  | Small Wall Mount  | 7.5"   | 6"    | 6"   | 4.5"W x 4.75"H | 3.25"            | Medium Base | 1x 60 Watt |
| D | Z1843-(Finish)  | 7, 56  | Flushmount        | 5.5"   | 9.5"  | N/A  | N/A            | N/A              | Medium Base | 1x 60 Watt |
| Е | Z1844-(Finish)  | 7, 56  | Small Wall Mount  | 10.25" | 6"    | 9.5" | 4.5"W x 7.5"H  | 5.25"            | Medium Base | 1x 60 Watt |
| F | Z1845-(Finish)  | 7, 56  | Post Mount        | 12"    | 6"    | N/A  | N/A            | N/A              | Medium Base | 1x 60 Watt |

Finish - Burnished Copper (7), Stainless Steel (56) Glass - White \*This fixture comes with 3' of chain, 10' of wire and has a 5.25" canopy.