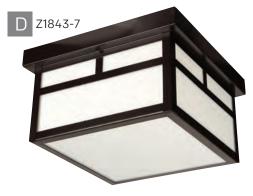

| - | MODEL           | FINISH | CONFIGURATION     | HEIGHT | WIDTH | EXT  | BACKPLATE      | TOP TO<br>OUTLET | BULB TYPE   | MAX. WATT  |
|---|-----------------|--------|-------------------|--------|-------|------|----------------|------------------|-------------|------------|
| А | Z1840-(Finish)  | 7, 56  | Pocket Wall Mount | 10"    | 9"    | 4"   | 7.5"W x 9.5"H  | 5"               | Medium Base | 1x 60 Watt |
| В | Z1841-(Finish)* | 7, 56  | Pendant           | 9.4"   | 6"    | N/A  | N/A            | N/A              | Medium Base | 1x 60 Watt |
| С | Z1842-(Finish)  | 7, 56  | Small Wall Mount  | 7.5"   | 6"    | 6"   | 4.5"W x 4.75"H | 3.25"            | Medium Base | 1x 60 Watt |
| D | Z1843-(Finish)  | 7, 56  | Flushmount        | 5.5"   | 9.5"  | N/A  | N/A            | N/A              | Medium Base | 1x 60 Watt |
| Е | Z1844-(Finish)  | 7, 56  | Small Wall Mount  | 10.25" | 6"    | 9.5" | 4.5"W x 7.5"H  | 5.25"            | Medium Base | 1x 60 Watt |
| F | Z1845-(Finish)  | 7, 56  | Post Mount        | 12"    | 6"    | N/A  | N/A            | N/A              | Medium Base | 1x 60 Watt |