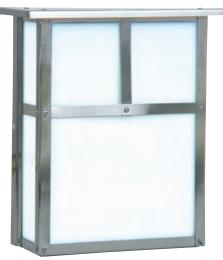

| - | MODEL           | FINISH | CONFIGURATION     | HEIGHT | WIDTH | EXT  | BACKPLATE      | TOP TO<br>OUTLET | BULB TYPE   | MAX. WATT  |
|---|-----------------|--------|-------------------|--------|-------|------|----------------|------------------|-------------|------------|
| А | Z1840-(Finish)  | 7, 56  | Pocket Wall Mount | 10"    | 9"    | 4"   | 7.5"W x 9.5"H  | 5"               | Medium Base | 1x 60 Watt |
| В | Z1841-(Finish)* | 7, 56  | Pendant           | 9.4"   | 6"    | N/A  | N/A            | N/A              | Medium Base | 1x 60 Watt |
| С | Z1842-(Finish)  | 7, 56  | Small Wall Mount  | 7.5"   | 6"    | 6"   | 4.5"W x 4.75"H | 3.25"            | Medium Base | 1x 60 Watt |
| D | Z1843-(Finish)  | 7, 56  | Flushmount        | 5.5"   | 9.5"  | N/A  | N/A            | N/A              | Medium Base | 1x 60 Watt |
| Е | Z1844-(Finish)  | 7, 56  | Small Wall Mount  | 10.25" | 6"    | 9.5" | 4.5"W x 7.5"H  | 5.25"            | Medium Base | 1x 60 Watt |
| F | Z1845-(Finish)  | 7, 56  | Post Mount        | 12"    | 6"    | N/A  | N/A            | N/A              | Medium Base | 1x 60 Watt |

Finish - Burnished Copper (7), Stainless Steel (56) Glass - White \*This fixture comes with 3' of chain, 10' of wire and has a 5.25" canopy.