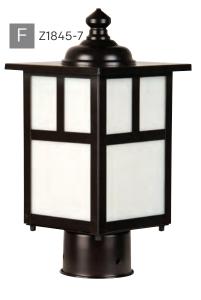

| - | MODEL           | FINISH | CONFIGURATION     | HEIGHT | WIDTH | EXT  | BACKPLATE      | TOP TO<br>OUTLET | BULB TYPE   | MAX. WATT  |
|---|-----------------|--------|-------------------|--------|-------|------|----------------|------------------|-------------|------------|
| А | Z1840-(Finish)  | 7, 56  | Pocket Wall Mount | 10"    | 9"    | 4"   | 7.5"W x 9.5"H  | 5"               | Medium Base | 1x 60 Watt |
| В | Z1841-(Finish)* | 7, 56  | Pendant           | 9.4"   | 6"    | N/A  | N/A            | N/A              | Medium Base | 1x 60 Watt |
| С | Z1842-(Finish)  | 7, 56  | Small Wall Mount  | 7.5"   | 6"    | 6"   | 4.5"W x 4.75"H | 3.25"            | Medium Base | 1x 60 Watt |
| D | Z1843-(Finish)  | 7, 56  | Flushmount        | 5.5"   | 9.5"  | N/A  | N/A            | N/A              | Medium Base | 1x 60 Watt |
| Е | Z1844-(Finish)  | 7, 56  | Small Wall Mount  | 10.25" | 6"    | 9.5" | 4.5"W x 7.5"H  | 5.25"            | Medium Base | 1x 60 Watt |
| F | Z1845-(Finish)  | 7, 56  | Post Mount        | 12"    | 6"    | N/A  | N/A            | N/A              | Medium Base | 1x 60 Watt |