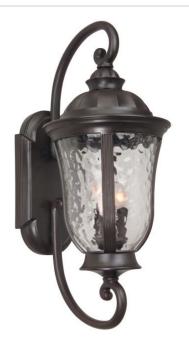

## Frances - Z6020-OBO

3 Light Large Wall Mount

Elegantly simple, the Frances collection is perfection at its finest. Traditionally-styled in a classic design with hammered clear glass and an oiled bronze finish, the Frances fixtures will impress. Available in a variety of sizes from lanterns to posts and flush mounts to pendants; this light appeals to every outdoor space imaginable.

- Die-Cast/sand-cast aluminum components
- Finish is treated with UV guard

## Specs

Mounting LocationWetBulb Wattage60Bulb TypeIncandescentBulb SizeB10

Bulbs 3
Bulb Base Candelabra

Carton Size (CU FT) 4.05

Finish Oiled Bronze (Outdoor)
Glass or Shade Color Clear Hammered

Dimensions